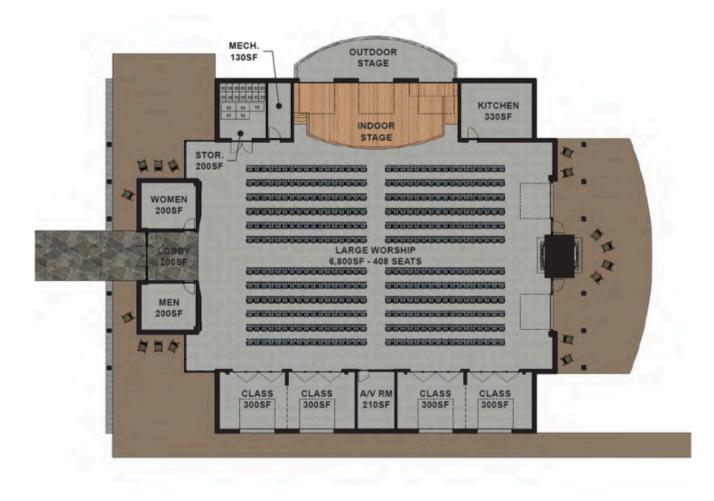

ASBURY HILLS WORSHIP CENTER Floor Plan - Scale : 1/16" = 1'-0" - Total Gross Area : 11,500SF October 20th, 2017

Asbury Hills Camp & Retreat Center